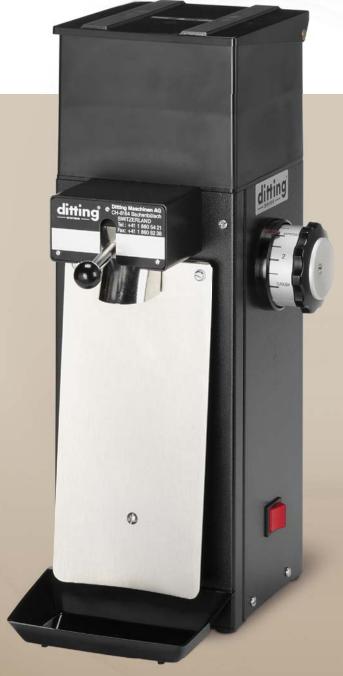

## 804

Small, sturdy and versatile

ditting

grinding with passion

## retail grinder

Whether they are in service in small coffee stores or in a large laboratory for cupping, the series 804 models are valued for their impressive functionality and reliability. Since these machines are extremely easy to clean, they are increasingly used where coffee beans of different flavours have to be ground as this requires more frequent and thorough cleaning.

- Specially developed motors allowing large grinding capacity at all degrees of fineness.
- Preservation of coffee's unique aromatic oils thanks to uniform, gentle and cool grinding made possible by specially sharpened discs developed by Ditting.

- · Continuously variable adjustment of grinding fineness.
- Minimal coffee particles left in discharge tube thanks to manual tapper.
- Efficient bag shaking device (KR model) distributes grounds evenly into bag and ensures all particles are dispensed.
- Precision grinding discs made of high-quality material that is extremely wear-resistant.
- Easy to maintain and clean.