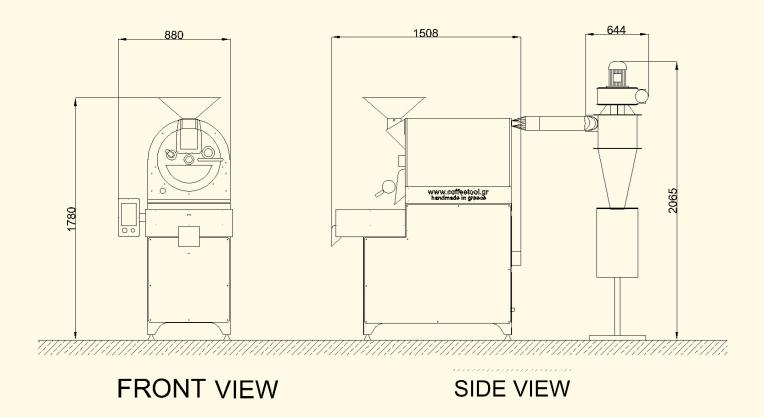

l gas

VOLTAGE 380V / 3phase / 50-60Hz

**ELECTRIC POWER** 1.3 kW

<sup>\*</sup>The above values refer to raw coffee quantities & the max limit of the batch



✓ Shockproof leveling mounts & special base design for forklift



✓ Big quantity sampler and sight glass for roasting development observation



✓ Headphones for crack sound



✓ Cyclone with adjustable parts for optimal in-room placement

## STANDARD (manual) version industrial TFT 7" touch screen

- ✓ USB port for data logging (excel format)
- ✓ RoR continuous display
- ✓ First crack temperature & time logging
- ✓ Developing time logging
- ✓ Turning point logging
- √ Temperature-time graph
- ✓ Connectivity with other logging softwares available



✓ Inclination adjustable control panel



Main screen

### **ROASTER DIMENSIONS**



### SAFETY MEASURES

- ✓ Water supply on cyclone, for protection in case of fire
- ✓ Cutting-edge technology equipment for the thermal protection of the motors with RESET button and restart
- ✓ Multiple safety measures on burner



### Coffeetaal R-5



# COFFEETOOL M. & S. SAKANTARIS SOCIETY Hand crafted machines since 1952

INTERNATIONAL COFFEE EXPERT CORP. WWW.EXPERTOSENCAFE.COM