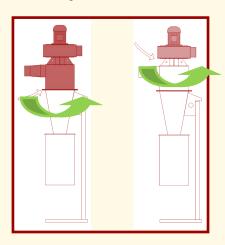

**ELECTRIC POWER** 1.3 kW

<sup>\*</sup>The above values refer to raw coffee quantities & the max limit of the batch

✓ Shockproof leveling mounts & special base design for forklift

✓ Big quantity sampler and sight glass for roasting development observation