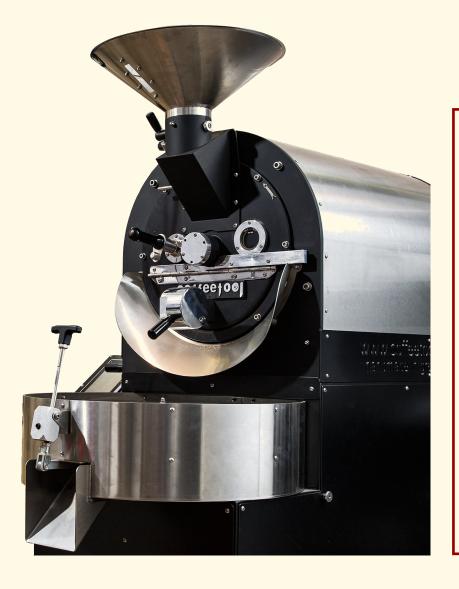

## STANDARD (manual) version industrial TFT 7" touch screen

- ✓ USB port for data logging (excel format)
- ✓ RoR continuous display
- ✓ First crack temperature & time logging
- ✓ Developing time logging
- ✓ Turning point logging
- √ Temperature-time graph
- ✓ Connectivity with other logging softwares available

✓ Inclination adjustable control panel

Main screen