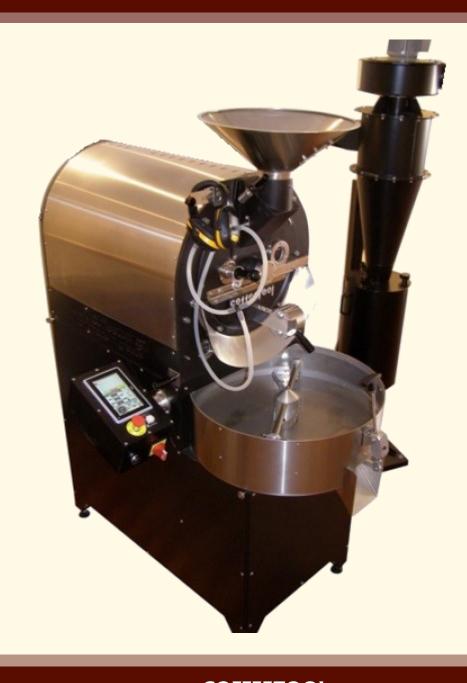

### $R^-S$

*R-5* is a coffee roaster designed to roast quantities of coffee **5-7,5kg**.

Using latest technology equipment, it provides the user with a great adjustments' range along with data logging of high accuracy for excellent roasting results. It continues being Coffeetool's best-seller, since it is ideal for all business types: from coffee shops to coffee roasteries and laboratories.

Extra equipment:

afterburner,
destoner,
full automation

- ✓ Adjustable drum speed 0-100%
- ✓ Adjustable air supply 0-100%
- ✓ Adjustable SERVO burner volume 0-100%
- ✓ Separate fans for roasting & cooling
- ✓ Continuous duty
- ✓ Touch screen control & data display

#### TECHNICAL SPECIFICATIONS

**BATCH** 5 kg - 7.5 kg

HOURLY OUTPUT 30 kg

COOLING TIME 2 min

**ROASTING TIME** 9-20 min

THERMAL POWER 22 kW

**HEATING** Propane / Natural gas

VOLTAGE 380V / 3phase / 50-60Hz