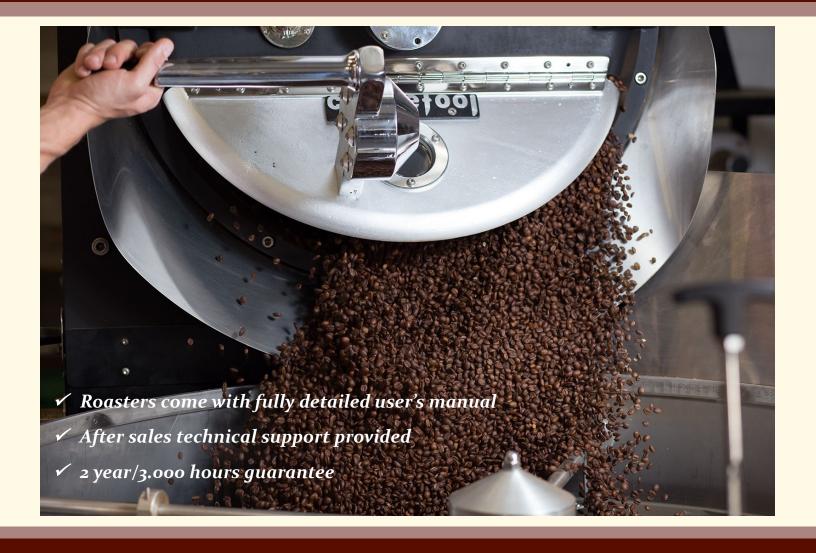

### $R^-S$

*R-5* is a coffee roaster designed to roast quantities of coffee **5-7,5kg**.

Using latest technology equipment, it provides the user with a great adjustments' range along with data logging of high accuracy for excellent roasting results. It continues being Coffeetool's best-seller, since it is ideal for all business types: from coffee shops to coffee roasteries and laboratories.