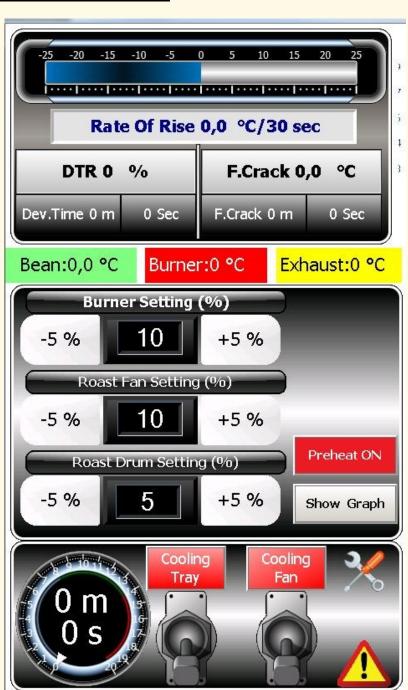

## STANDARD (manual) version industrial TFT 7" touch screen

- ✓ USB port for data logging (excel format)
- ✓ RoR continuous display
- ✓ First crack temperature & time logging
- ✓ Developing time logging
- ✓ Turning point logging
- √ Temperature-time graph
- ✓ Connectivity with other logging softwares available