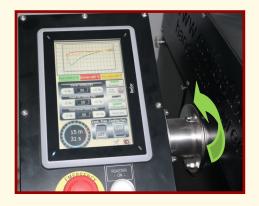

## STANDARD (manual) version industrial TFT 7" touch screen

- ✓ USB port for data logging (excel format)
- ✓ RoR continuous display
- ✓ First crack temperature & time logging
- ✓ Developing time logging
- ✓ Turning point logging
- √ Temperature-time graph
- ✓ Connectivity with other logging softwares available

✓ Inclination adjustable control panel

Main screen