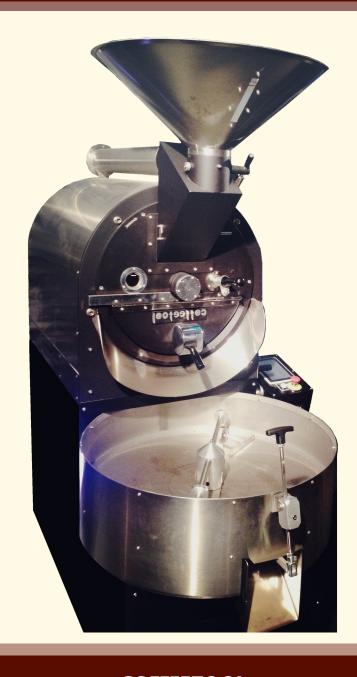

## Coffeetaal *R-15*

COFFEETOOL

M. & S. SAKANTARIS SOCIETY

Hand crafted machines since 1952

Certified products

### R-15

designed to roast quantities of coffee

12-18kg. The big raw coffee entry, along with
the oversized drum exit door help the user
roast many profiles fast and easily, making R-15
an excellent machine for a small
production unit. The user-friendly
control as well as the low noise level
allow long-hour roasting with perfect results.