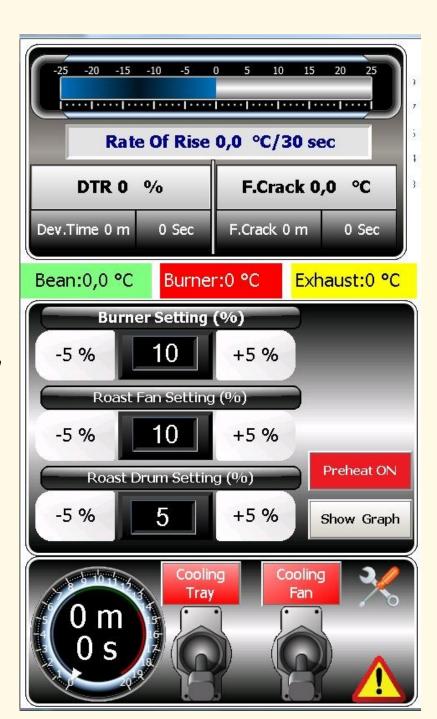

# STANDARD (manual) version industrial TFT 7" touch screen

- ✓ USB port for data logging (excel format)
- ✓ RoR continuous display
- ✓ First crack temperature & time logging
- ✓ Developing time logging
- ✓ Turning point logging
- ✓ Temperature-time graph
- ✓ Connectivity with other logging softwares available