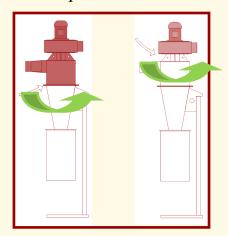

ELECTRIC POWER 2.24 kW

\*The above values refer to raw coffee quantities & the max limit of the batch

✓ Shockproof leveling mounts & special base design for forklift

✓ Big quantity sampler and sight glass for roasting development observation

✓ Headphones for crack sound

✓ Cyclone with adjustable parts
for optimal in-room placement