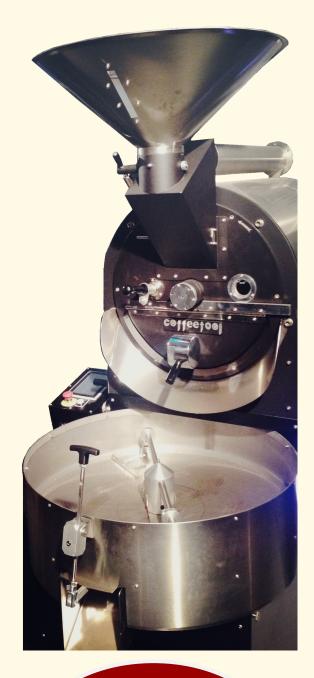

## Coffeetaal *R-15*



COFFEETOOL

M. & S. SAKANTARIS SOCIETY

Hand crafted machines since 1952

Certified products



### R-15



designed to roast quantities of coffee

12-18kg. The big raw coffee entry, along with
the oversized drum exit door help the user
roast many profiles fast and easily, making R-15
an excellent machine for a small
production unit. The user-friendly
control as well as the low noise level
allow long-hour roasting with perfect results.

Extra equipment:

afterburner,

destoner,

full automation,

elevation

- ✓ Adjustable drum speed 0-100%
- ✓ Adjustable air supply 0-100%
- ✓ Adjustable SERVO burner volume 0-100%
- ✓ Separate fans for roasting & cooling
- ✓ Continuous duty
- ✓ Touch screen control & data display

### Coffeetaal R-15

#### TECHNICAL SPECIFICATIONS

**BATCH** 12 kg - 18 kg

HOURLY OUTPUT 72 kg

COOLING TIME 2 min

**ROASTING TIME** 9-18 min

THERMAL POWER 34 kW

**HEATING** Prop