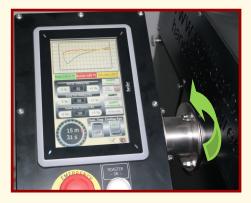

# STANDARD (manual) version industrial TFT 7" touch screen

- ✓ USB port for data logging (excel format)
- ✓ RoR continuous display
- ✓ First crack temperature & time logging
- ✓ Developing time logging
- ✓ Turning point logging
- ✓ Temperature-time graph
- ✓ Connectivity with other logging softwares available

✓ Inclination adjustable control panel

Main screen