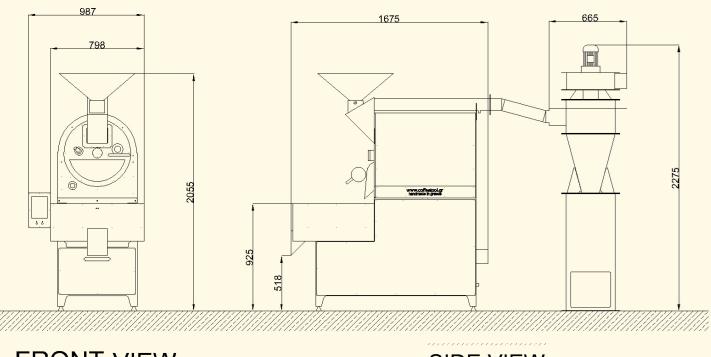

ropane / Natural gas

VOLTAGE 380V / 3phase / 50-60Hz

ELECTRIC POWER 2.24 kW

\*The above values refer to raw coffee quantities & the max limit of the batch



✓ Shockproof leveling mounts & special base design for forklift



✓ Big quantity sampler and sight glass for roasting development observation



✓ Headphones for crack sound



✓ Cyclone with adjustable parts
for optimal in-room placement

# STANDARD (manual) version industrial TFT 7" touch screen

- ✓ USB port for data logging (excel format)
- ✓ RoR continuous display
- ✓ First crack temperature & time logging
- ✓ Developing time logging
- ✓ Turning point logging
- ✓ Temperature-time graph
- ✓ Connectivity with other logging softwares available



✓ Inclination adjustable control panel



Main screen

### **ROASTER DIMENSIONS**



### FRONT VIEW

SIDE VIEW

### SAFETY MEASURES

- ✓ Water supply on cyclone, for protection in case of fire
- ✓ Cutting-edge technology equipment for the thermal protection of the motors with RE-SET button and restart
- ✓ Multiple safety measures on burner



### Coffeetaal R-15



COFFEETOOL
M. & S. SAKANTARIS SOCIETY
Hand crafted machines since 1952