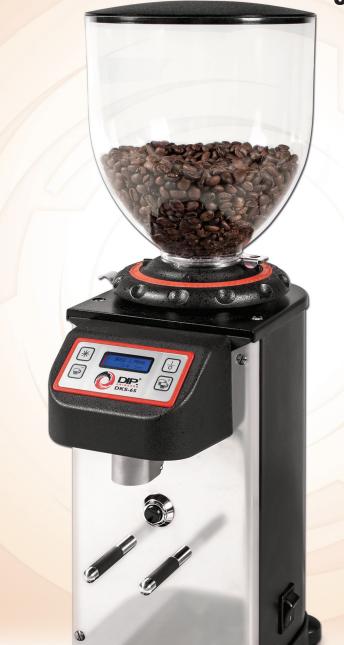

## **ESPRESSO GRINDERS**

**DKS-65** 

Precise dosing and fresh On Demand

Devoted to perfect grinding

## **ESPRESSO GRINDERS**

**DKS-65** On Demand grinder is an innovative machine. With devotion to the needs of Coffee shops, Hotels and Baristas, **DKS-65** delivers each coffee portion, freshly grounded on demand

- Constant and cool grinding which assures crema and coffee aroma
- Fresh on demand coffee grinding for every dose delivered
- No coffee decay due to pre-grinding
- Precise dosing level by electronic control, to assure constant shots
- Single and double dose selector, individually adjustable
- Simple and precise grinding adjustment
- Daily Track counter for both single and double doses grounded
- Easy slide stop lid
- 2-Step cleaning 4-Step maintaining system