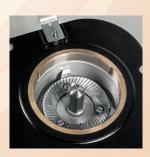

- Constant and cool grinding which assures crema and coffee aroma
- Fresh on demand coffee grinding for every dose delivered
- No coffee decay due to pre-grinding
- Precise dosing level by electronic control, to assure constant shots
- Single and double dose selector, individually adjustable
- Simple and precise grinding adjustment
- Daily Track counter for both single and double doses grounded
- Easy slide stop lid
- 2-Step cleaning 4-Step maintaining system

| Technical information      | DKS-65          |
|----------------------------|-----------------|
| Voltage / Frequency        | 220-230V/50Hz   |
| Motor power                | 0.65 kW         |
| Average grinding capacity* | 3.2 g/sec       |
| Hopper capacity            | 1300 g          |
| Grinding disc diameter Ø   | 64 mm           |
| Net weight                 | 9 kg            |
| Dimensions (w x d x h), mm | 160 x 300 x 570 |
| Standard colour            | Black/Inox      |