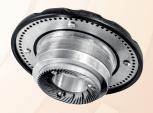

- Constant and cool grinding which assures crema and coffee aroma
- Fresh on demand coffee grinding for every dose delivered
- No coffee decay due to pre-grinding
- Precise dosing level by electronic control, to assure constant shots
- Single and double dose selector, individually adjustable
- Simple and precise grinding adjustment
- Daily Track counter for both single and double doses grounded
- Easy slide stop lid
- 2-Step cleaning 4-Step maintaining system

| Technical information      | DKS-65          |
|----------------------------|-----------------|
| Voltage / Frequency        | 220-230V/50Hz   |
| Motor power                | 0.65 kW         |
| Average grinding capacity* | 3.2 g/sec       |
| Hopper capacity            | 1300 g          |
| Grinding disc diameter Ø   | 64 mm           |
| Net weight                 | 9 kg            |
| Dimensions (w x d x h), mm | 160 x 300 x 570 |
| Standard colour            | Black/Inox      |