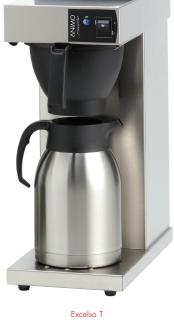

## EASY TO USE

- + Easy to operate
- + Easy to clean
- The Excelso T and Tp maker are designed to brew coffee directly into a thermos jug.

## **EXCELSO T**