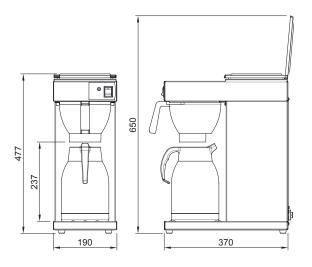

## EVERYTHING IS POSSIBLE

+ Excelso with your own logo, prices upon request

| MODEL                   | Excelso                                  | Excelso T                                  | Excelso Tp                 |
|-------------------------|------------------------------------------|--------------------------------------------|----------------------------|
| Article number          | 10380                                    | 10385                                      | 10390                      |
| Standard equipped with  | 1 glass jug (1.8 ltr. / approx. 14 cups) | 1 thermos jug (2.0 ltr. / approx. 16 cups) |                            |
| Hour capacity           | 18 ltr. / approx. 144 cups               | 18 ltr. / approx. 144 cups                 | 18 ltr. / approx. 144 cups |
| Brewing time            | арргох. 5 - 6 min.                       | approx. 6 - 7 min.                         | арргох. 6 - 7 min.         |
| Electrical connection   | 1N~220-240V/50Cy/2250W                   | 1N~220-240V/50Cy/2100W                     | 1N~220-240V/50Cy/2100W     |
| Dimensions: HxDxW in mm | 190 x 370 x 433                          | 190 x 370 x 477                            | 190 x 370 x 582            |
| Filter paper (01088)    | 90/250                                   | 90/250                                     | 90/250                     |

## **EXCELSO T**