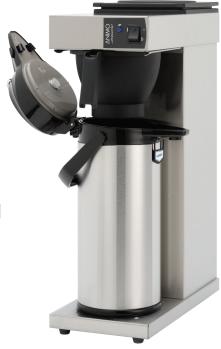

## EASY TO USE

- + Easy to operate
- + Easy to clean
- The Excelso T and Tp maker are designed to brew coffee directly into a thermos jug.

## EVERYTHING IS POSSIBLE

+ Excelso with your own logo, prices upon request

| MODEL                   | Excelso                                  | Excelso T                                  | Excelso Tp                 |
|-------------------------|------------------------------------------|--------------------------------------------|----------------------------|
| Article number          | 10380                                    | 10385                                      | 10390                      |
| Standard equipped with  | 1 glass jug (1.8 ltr. / approx. 14 cups) | 1 thermos jug (2.0 ltr. / approx. 16 cups) |                            |
| Hour capacity           | 18 ltr. / approx. 144 cups               | 18 ltr. / approx. 144 cups                 | 18 ltr. / approx. 144 cups |
| Brewing time            | арргох. 5 - 6 min.                       | approx. 6 - 7 min.                         | арргох. 6 - 7 min.         |
| Electrical connection   | 1N~220-240V/50Cy/2250W                   | 1N~220-240V/50Cy/2100W                     | 1N~220-240V/50Cy/2100W     |
| Dimensions: HxDxW in mm | 190 x 370 x 433                          | 190 x 370 x 477                            | 190 x 370 x 582            |
| Filter paper (01088)    | 90/250                                   | 90/250                                     | 90/250                     |