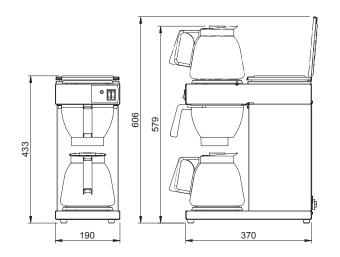

## EVERYTHING IS POSSIBLE

+ Excelso with your own logo, prices upon request

| MODEL                   | Excelso                                  | Excelso T                                  | Excelso Tp                 |
|-------------------------|------------------------------------------|--------------------------------------------|----------------------------|
| Article number          | 10380                                    | 10385                                      | 10390                      |
| Standard equipped with  | 1 glass jug (1.8 ltr. / approx. 14 cups) | 1 thermos jug (2.0 ltr. / approx. 16 cups) |                            |
| Hour capacity           | 18 ltr. / approx. 144 cups               | 18 ltr. / approx. 144 cups                 | 18 ltr. / approx. 144 cups |
| Brewing time            | арргох. 5 - 6 min.                       | approx. 6 - 7 min.                         | арргох. 6 - 7 min.         |
| Electrical connection   | 1N~220-240V/50Cy/2250W                   | 1N~220-240V/50Cy/2100W                     | 1N~220-240V/50Cy/2100W     |
| Dimensions: HxDxW in mm | 190 x 370 x 433                          | 190 x 370 x 477                            | 190 x 370 x 582            |
| Filter paper (01088)    | 90/250                                   | 90/250                                     | 90/250                     |

## **EXCELSO**

Dimensions in mm.