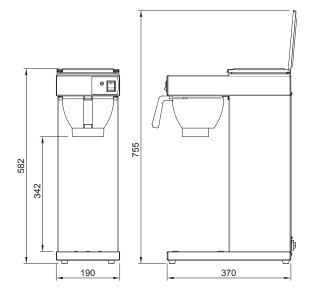

|
| Hour capacity           | 18 ltr. / approx. 144 cups               | 18 ltr. / approx. 144 cups                 | 18 ltr. / approx. 144 cups |
| Brewing time            | арргох. 5 - 6 min.                       | approx. 6 - 7 min.                         | арргох. 6 - 7 min.         |
| Electrical connection   | 1N~220-240V/50Cy/2250W                   | 1N~220-240V/50Cy/2100W                     | 1N~220-240V/50Cy/2100W     |
| Dimensions: HxDxW in mm | 190 x 370 x 433                          | 190 x 370 x 477                            | 190 x 370 x 582            |
| Filter paper (01088)    | 90/250                                   | 90/250                                     | 90/250                     |

## **EXCELSO**

Dimensions in mm.



## **EXCELSO T**



# EXCELSO T



DEDICATED TO EVERY CUP WWW.ANIMO.EU