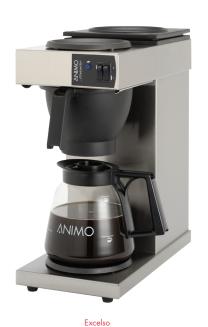

The Excelso coffee maker gives you the opportunity to make a full jug of freshly brewed filter coffee in no time. The machine is made with high quality stainless steel. Water is filled manually. And just like the M-line brewers, these machines are equipped with the most up-to-date functions.

## **EXCELSO**

Dimensions in mm.